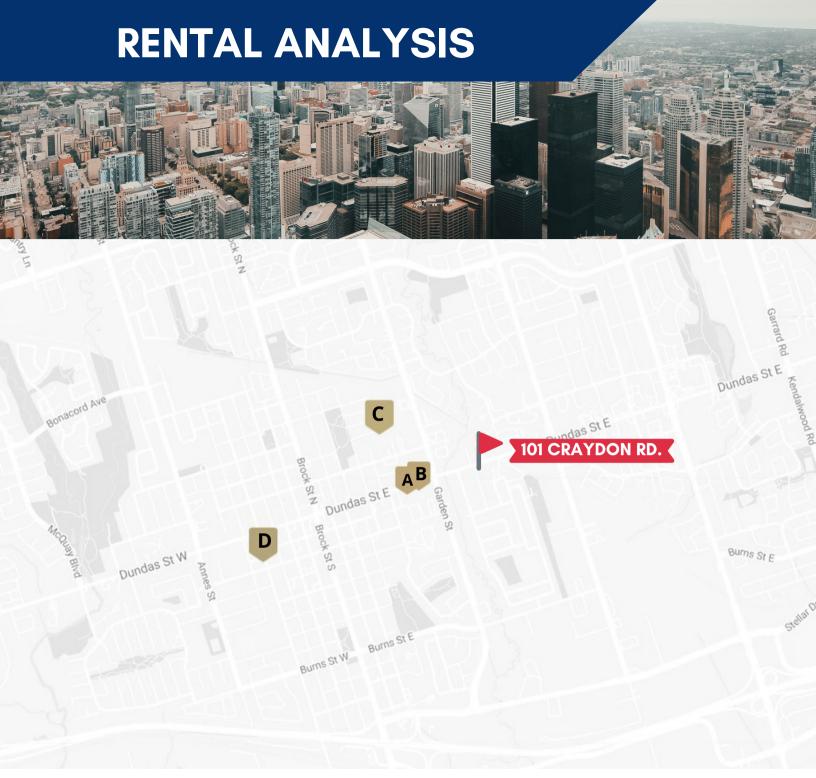

# INTERIOR SUITES

| Address           | Size                                                      | Price                                                                       | Distance                                                                                                                                          |
|-------------------|-----------------------------------------------------------|-----------------------------------------------------------------------------|---------------------------------------------------------------------------------------------------------------------------------------------------|
| 513 Dundas St. E. | 2 Bed                                                     | \$2,595                                                                     | 500 m                                                                                                                                             |
| 601 Dundas St. E. | 1 Bed                                                     | \$2,000                                                                     | 500 m                                                                                                                                             |
| 19 Regency Crs.   | 2 Bed                                                     | \$2,400                                                                     | 1.3 km                                                                                                                                            |
| 208 Henry St.     | 1 Bed                                                     | \$1,795                                                                     | 1.7 km                                                                                                                                            |
|                   | 513 Dundas St. E.<br>601 Dundas St. E.<br>19 Regency Crs. | 513 Dundas St. E. 2 Bed<br>601 Dundas St. E. 1 Bed<br>19 Regency Crs. 2 Bed | 513 Dundas St. E.       2 Bed       \$2,595         601 Dundas St. E.       1 Bed       \$2,000         19 Regency Crs.       2 Bed       \$2,400 |