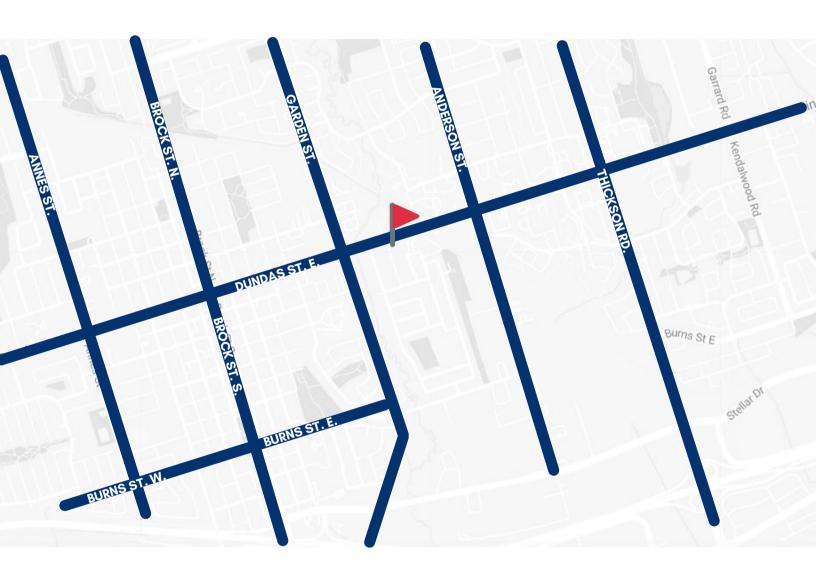

Legal Description: PT BLK A PL 497 WHITBY AS IN

D283892; TOWN OF WHITBY

Location: Close to Dundee Park, Fernhill Park, Central Park, Kiwanis Heydenshore Park, Glen Dhu Public School, Whitby Shores Public School, Lakeridge Health Oshawa, Markham Stouffville Hospital.

Public Transportation: Whitby is well-connected to Toronto and the GTA through Highway 401, GO Transit, and Durham Region Transit. It's a convenient location for people who work in Toronto but prefer a more suburban lifestyle.