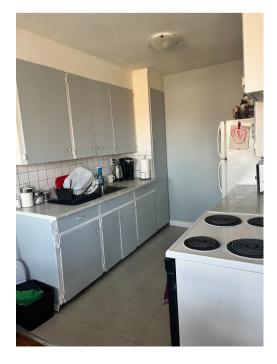

## **PROPERTY DETAILS**

**Unit Breakdown:** 12 residential units (1 x Bachelor, 6 x 1

Bed,  $5 \times 2$  Bed). Construction: Brick

Number of Storeys: 3

Flooring Type: Hardwood & Laminate Flooring

Square Footage of Area: 10,602.44 ft<sup>2</sup>