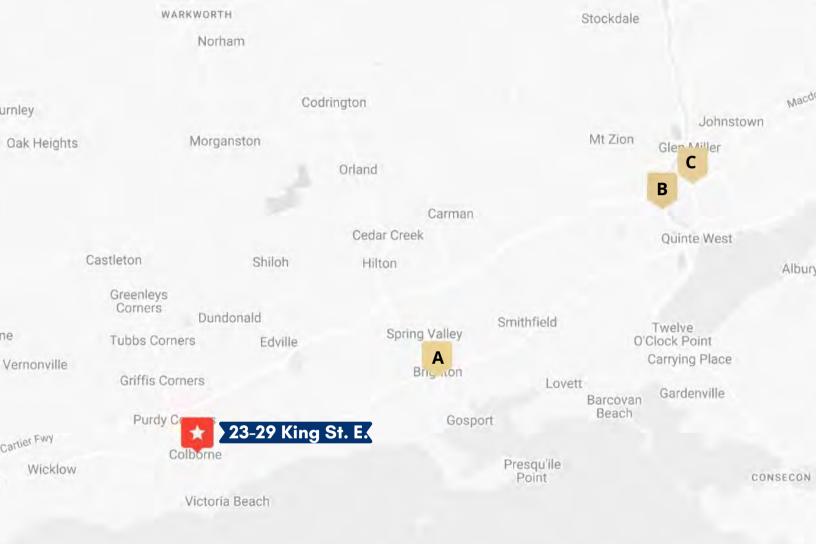

## **RENTAL ANALYSIS**

| Maps | Address                                                                                                         | Size  | Price                                                                                                                                                                                                                                                                                                                                                                                                                                                                                                                                                                                                                                                                                               | Distance                                                                                                       |
|------|-----------------------------------------------------------------------------------------------------------------|-------|-----------------------------------------------------------------------------------------------------------------------------------------------------------------------------------------------------------------------------------------------------------------------------------------------------------------------------------------------------------------------------------------------------------------------------------------------------------------------------------------------------------------------------------------------------------------------------------------------------------------------------------------------------------------------------------------------------|----------------------------------------------------------------------------------------------------------------|
| A    | 60 Prince Edward St., Brig                                                                                      | 1 Bed | \$1,699                                                                                                                                                                                                                                                                                                                                                                                                                                                                                                                                                                                                                                                                                             | 13.3 km                                                                                                        |
| В    | 10 Trenton St., Quinte West                                                                                     | Bach. | \$1,399                                                                                                                                                                                                                                                                                                                                                                                                                                                                                                                                                                                                                                                                                             | 32.2 km                                                                                                        |
| С    | 2525 Hamilton Rd., Quinte                                                                                       | 1 Bed | \$1,699                                                                                                                                                                                                                                                                                                                                                                                                                                                                                                                                                                                                                                                                                             | 32.9 km                                                                                                        |
| D    | 26 Spencer St. E., Cobourg                                                                                      | 2 Bed | \$2,100                                                                                                                                                                                                                                                                                                                                                                                                                                                                                                                                                                                                                                                                                             | 24.4 km                                                                                                        |
|      | the second se |       | and the second se | the second s |