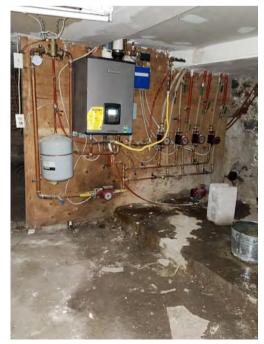

#### **PROPERTY DETAILS**

Unit Breakdown: 17 Units (1 x Bachelor, 10 x 1 Bedroom, 6 x 2 Bedroom) plus 3 Commercial units Construction: Brick Fridges + Stoves: 17 + 17

Approx. Age: 100+ Number of Storeys: 3 Square Footage of Lot: 6,600ft<sup>2</sup> Environmental: Clean 2023