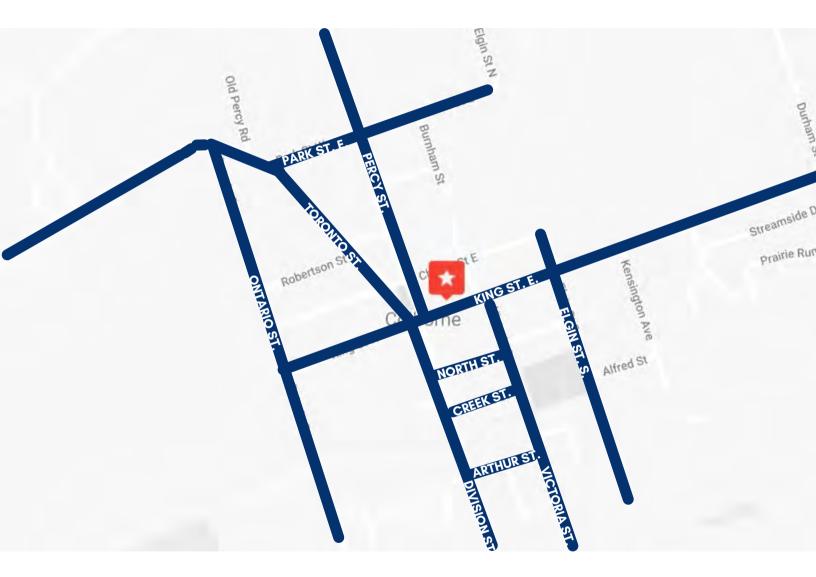

**Location:** Close to Colborne Cenotaph Park, Colborne Rotary Park, Victoria Park, Colborne Public School, Northumberland Hills Public School, Northumberland Hills

Hospital, and QHC Trenton Memorial Hospital.

# COLBORNE NORTHUMBERLAND

Nearest Grocery Store Approx. 350 m

Nearest School Less than 1.0 km

Nearest Park Approx. 300 m