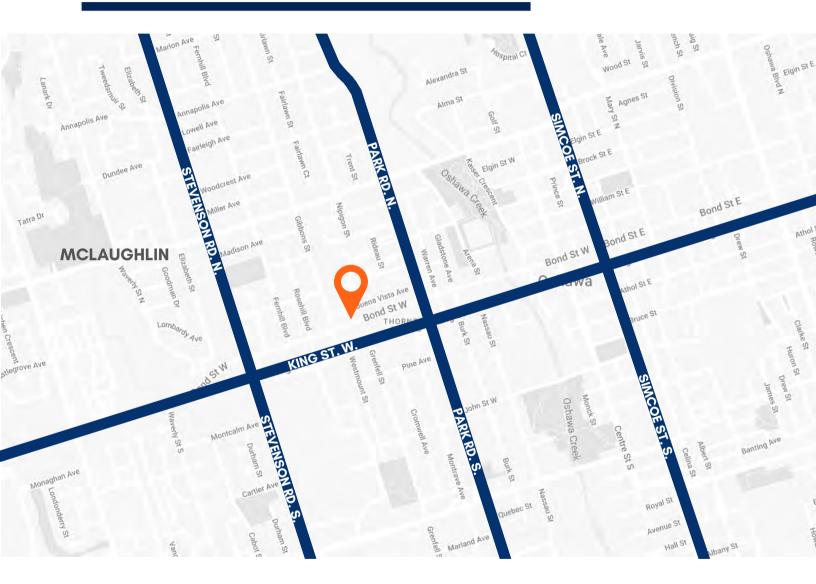

# **OSHAWA** MCLAUGHLIN

Nearest Grocery Store Approx. 1.5 km

**Nearest School** Less than 1.6 km

**Nearest Park** Approx. 600 m

### **RENTAL ANALYSIS**

| Map | Address         | Size  | Price   | Distance |
|-----|-----------------|-------|---------|----------|
| Α   | 124 Park Rd. N. | 2 Bed | \$2,367 | 650 m    |
| В   | 380 Gibb St.    | 2 Bed | \$2,229 | 1.2 km   |
| С   | 44 Bond St. W.  | 2 Bed | \$2,300 | 1.1 km   |
| D   | 380 Gibb St.    | Bach  | \$1,650 | 1.2 km   |